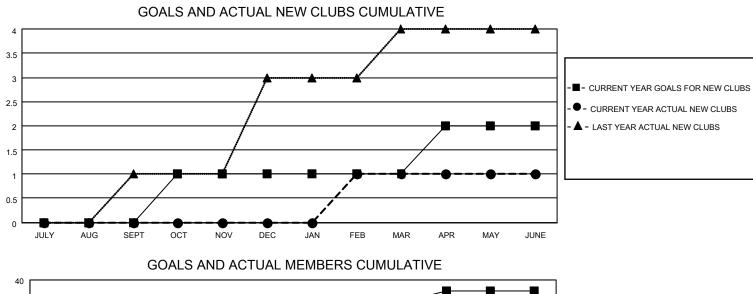

## LOCATION ARIZONA

District 21 N

Results as of: 6/30/2022

| Clubs                 |               |           |               | Members               |                        |                         |                                                    |
|-----------------------|---------------|-----------|---------------|-----------------------|------------------------|-------------------------|----------------------------------------------------|
| RESULTS FOR 2021-2022 |               |           |               | RESULTS FOR 2021-2022 |                        |                         |                                                    |
| QUARTER               | NEW CLUB GOAL | NEW CLUBS | DROPPED CLUBS | QUARTER MEM           | BER GROWTH NET<br>GOAL | MEMBER GROWTH<br>ACTUAL | DROPPED<br>MEMBERS ACTUAL<br>(including transfers) |
| JULY/AUG/SEPT         | 0             | 0         | 1             | JULY/AUG/SEPT         | 5                      | 63                      | 51                                                 |
| OCT/NOV/DEC           | 1             | 0         | 0             | OCT/NOV/DEC           | 5                      | 29                      | 67                                                 |
| JAN/FEB/MAR           | 0             | 1         | 0             | JAN/FEB/MAR           | 10                     | 62                      | 28                                                 |
| APR/MAY/JUNE          | 1             | 0         | 0             | APR/MAY/JUNE          | 10                     | 55                      | 159                                                |