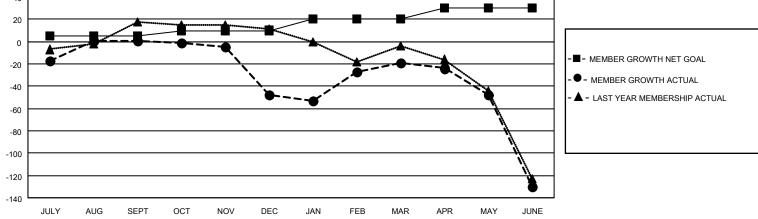

## LOCATION ARIZONA

District 21 N

Results as of: 6/30/2022

| Clubs                 |               |           |               | Members               |                        |                         |                                                    |
|-----------------------|---------------|-----------|---------------|-----------------------|------------------------|-------------------------|----------------------------------------------------|
| RESULTS FOR 2021-2022 |               |           |               | RESULTS FOR 2021-2022 |                        |                         |                                                    |
| QUARTER               | NEW CLUB GOAL | NEW CLUBS | DROPPED CLUBS | QUARTER MEM           | BER GROWTH NET<br>GOAL | MEMBER GROWTH<br>ACTUAL | DROPPED<br>MEMBERS ACTUAL<br>(including transfers) |
| JULY/AUG/SEPT         | 0             | 0         | 1             | JULY/AUG/SEPT         | 5                      | 63                      | 51                                                 |
| OCT/NOV/DEC           | 1             | 0         | 0             | OCT/NOV/DEC           | 5                      | 29                      | 67                                                 |
| JAN/FEB/MAR           | 0             | 1         | 0             | JAN/FEB/MAR           | 10                     | 62                      | 28                                                 |
| APR/MAY/JUNE          | 1             | 0         | 0             | APR/MAY/JUNE          | 10                     | 55                      | 159                                                |